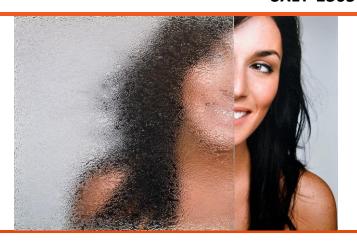

# **Product Description**

 ${\bf SOLYX} \otimes {\bf SXLT-1305}$  Sheet of Ice is a durable, transparent vinyl film with a decorative, textured design. It provides semi-obscure visibility and excellent light transmission.

### **Product Details**

SOLYX® SXLT-1305 Sheet of Ice is a durable, dimensionally stable, transparent vinyl film with a decorative, textured design. This non-yellowing film is ideal for semi-private, decorative, or architectural applications.